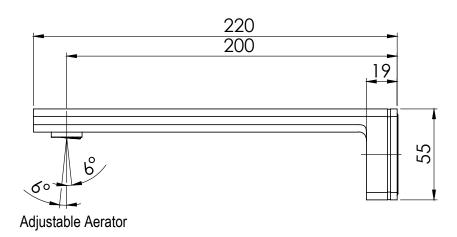

# WALL BASIN / BATH OUTLET 200MM

PRODUCT CODE:110-7610-00FINISH:CHROMEWELS:5 STAR - 6.0 LT/MIN

**INFORMATION:** 

TEMPERATURE RATING: MIN 1° - MAX 75°
PRESSURE RATING: MIN 150 kPa - MAX 500 kPa

ALSO AVAILABLE IN:

## WALL BASIN / BATH OUTLET 200MM

PRODUCT CODE:

FINISH: WELS: 110-7610-00 CHROME 5 STAR - 6.0 LT/MIN