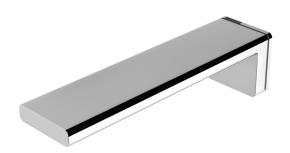

# WALL BASIN / BATH OUTLET 200MM

PRODUCT CODE:110-7610-00FINISH:CHROMEWELS:5 STAR - 6.0 LT/MIN

**INFORMATION:** 

TEMPERATURE RATING: MIN 1° - MAX 75°
PRESSURE RATING: MIN 150 kPa - MAX 500 kPa

ALSO AVAILABLE IN:

## WALL BASIN / BATH OUTLET 200MM

PRODUCT CODE:

FINISH: WELS: 110-7610-00 CHROME 5 STAR - 6.0 LT/MIN