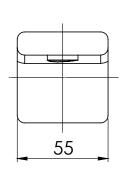

# WALL BASIN / BATH OUTLET 200MM

PRODUCT CODE:110-7610-00FINISH:CHROMEWELS:5 STAR - 6.0 LT/MIN

**INFORMATION:** 

TEMPERATURE RATING: MIN 1° - MAX 75°
PRESSURE RATING: MIN 150 kPa - MAX 500 kPa

ALSO AVAILABLE IN:

## WALL BASIN / BATH OUTLET 200MM

PRODUCT CODE:

FINISH: WELS: 110-7610-00 CHROME 5 STAR - 6.0 LT/MIN