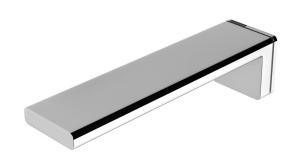

# WALL BASIN / BATH OUTLET 200MM

PRODUCT CODE:110-7610-00FINISH:CHROMEWELS:5 STAR - 6.0 LT/MIN

**INFORMATION:** 

TEMPERATURE RATING: MIN 1° - MAX 75°
PRESSURE RATING: MIN 150 kPa - MAX 500 kPa

ALSO AVAILABLE IN:

## WALL BASIN / BATH OUTLET 200MM

PRODUCT CODE:

FINISH: WELS: 110-7610-00 CHROME 5 STAR - 6.0 LT/MIN