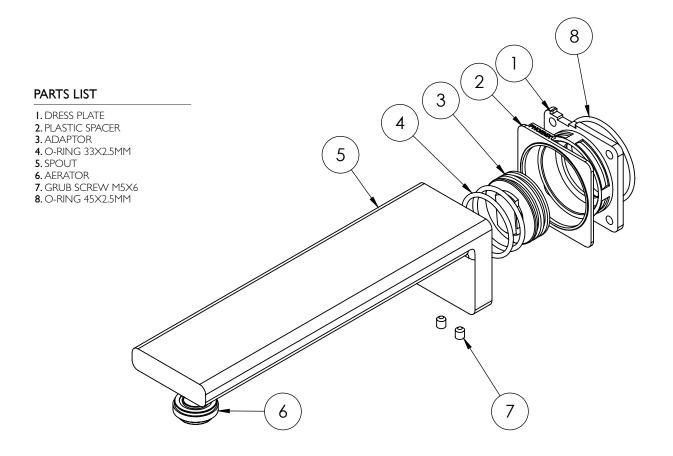

#### PACKAGING INCLUDES

- I × Wall basin outlet
- I x Dress plate
- I x Free flow aerator (bath installation)
- $I \times Adaptor$
- I x Installation kit
- I x Installation instructions
- I × Warranty card