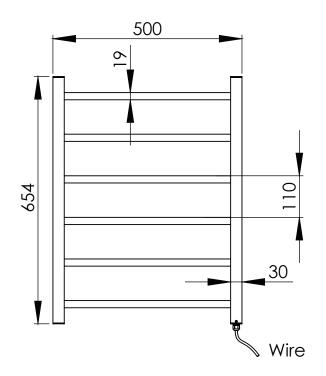

## **HEATED TOWEL LADDER 650MM S/S**

PRODUCT CODE:

FINISH:

WELS:

AR870 SS

CHROME

N/A