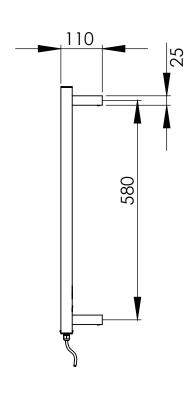

## **HEATED TOWEL LADDER 650MM S/S**

PRODUCT CODE:

FINISH:

WELS:

AR870 SS

CHROME

N/A