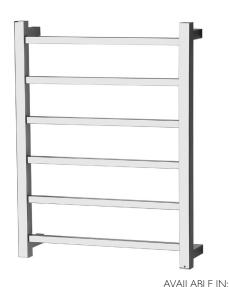

## TOWEL LADDER 650MM S/S

PRODUCT CODE: FINISH: WELS:

ARGO

AR871 SS CHROME N/A

С

30

## SPECIFICATIONS

CHROME

FOR MORE INFORMATION VISIT www.phoenixtapware.com.au

PLEASE CLICK HERE TO VIEW FULL WARRANTY

www.phoenixtapware.com.au 03 9780 4200