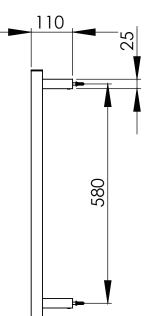

## PACKAGING INCLUDES

- I x Product
- I x Installation kit
- I x Installation instructions
- I x Warranty card

While we aim to ensure the specifications shown are correct at time of printing Phoenix Tapware reserves the right to make modifications without prior notice. Always use the physical product measurements for mark-ups and roughing-in as the line drawing shown may differ from the actual product over time. All measurements are shown in millimetres.