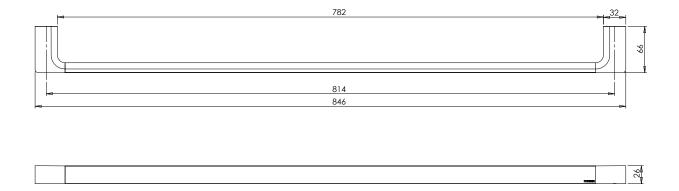

# **GLOSS**

## SINGLE TOWEL RAIL 800MM

PRODUCT CODE: GS802 FINISH: **CHROME** WELS: N/A



## MAINTENANCE AND CARE:

- All surfaces should be cleaned with mild liquid detergent or soap and water.
- Do not use cream cleaners or citrus based cleaning products, as they are abrasive.
- Use of unsuitable cleaning agents may damage the surface. Any damage caused in this way will not be covered by warranty.

### AVAII ABI F IN: CHROME MATTE BRUSHED BRUSHED BLACK NICKEL **GOLD**

FOR MORE INFORMATION VISIT www.phoenixtapware.com.au

#### PACKAGING INCLUDES

- I × Single towel rail 800mm I × Allen key 3mm
- 4 x Phillips pan head screws M4x35 4 x Plastic wall plug 30mm
- I x Installation instructions
- I x Warranty card





PLEASE CLICK HERE TO VIEW FULL WARRANTY