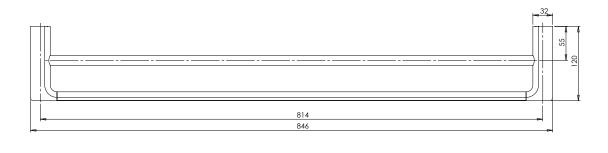

## **SPECIFICATIONS**

#### PACKAGING INCLUDES

- I x Double towel rail 800mm
- I × Allen key 3mm -
- 4 × Phillips pan head screws M4x35 4 × Plastic wall plug 30mm
- \_ I × Installation instructions
- I x Warranty card

While we aim to ensure the specifications shown are correct at time of printing, Phoenix Tapware reserves the right to make modifications without prior notice. Always use the physical product measurements for mark-ups and roughing-in as the line drawing shown may differ from the actual product over time. All measurements are shown in millimetres.