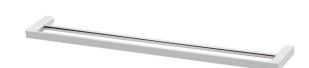

# GLOSS

## DOUBLE TOWEL RAIL 800MM

PRODUCT CODE: FINISH: WELS:

GS811 CHROME N/A

## **SPECIFICATIONS**



### ALSO AVAILABLE IN:

MATTE CHROME

BLACK



FOR MORE INFORMATION VISIT www.phoenixtapware.com.au

#### MAINTENANCE AND CARE:

- All surfaces should be cleaned with mild liquid detergent or soap and water. Do not use cream cleaners or citrus based cleaning products, as they are
- abrasive. Use of unsuitable cleaning agents may damage the surface. Any damage caused in this way will not be covered by warranty.

#### PACKAGING INCLUDES

- I x Double towel rail 800mm
- I × Allen key 3mm -
- 4 × Phillips pan head screws M4x35 4 × Plastic wall plug 30mm
- \_ I × Installation instructions
- I x Warranty card







While we aim to ensure the specifications shown are correct at time of printing, Phoenix Tapware reserves the right to make modifications without prior notice. Always use the physi