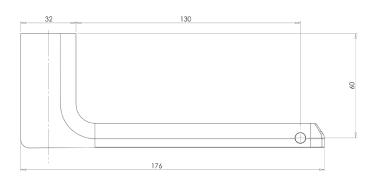

## **TOILET ROLL HOLDER**

PRODUCT CODE: GS892 FINISH: **CHROME** WELS: N/A

FOR MORE INFORMATION VISIT www.phoenixtapware.com.au