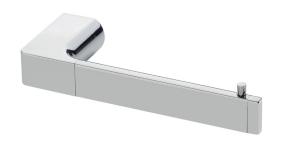

## **TOILET ROLL HOLDER**

PRODUCT CODE: GS892 FINISH: **CHROME** WELS: N/A

FOR MORE INFORMATION VISIT www.phoenixtapware.com.au