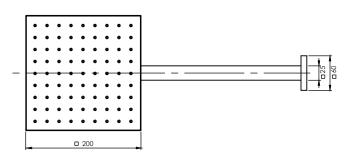

# SHOWER ARM 400MM & 200MM SQUARE ROSE

PRODUCT CODE: LE5200-00 FINISH: CHROME WELS: 3 STAR - 7.5 LT/MIN

#### **CONSUMER UNIT:**

SIZE: L 410MM × W 230MM × H 70MM

GROSS WEIGHT: 1.16 KG

BARCODE EAN-13: 9 320594 027 070

AVAILABLE IN:

FOR MORE INFORMATION VISIT www.phoenixtapware.com.au