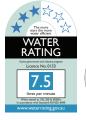

# SHOWER ARM 400MM & 200MM SQUARE ROSE

PRODUCT CODE: LE5200-00 FINISH: CHROME WELS: 3 STAR - 7.5 LT/MIN