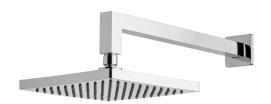

# SHOWER ARM 400MM & 200MM SQUARE ROSE

PRODUCT CODE: LE5200-00 FINISH: CHROME WELS: 3 STAR - 7.5 LT/MIN