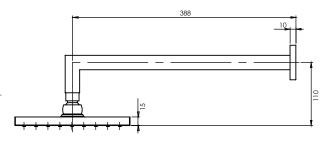

# SHOWER ARM 400MM & 200MM SQUARE ROSE

PRODUCT CODE: LE5200-00 FINISH: CHROME WELS: 3 STAR - 7.5 LT/MIN

#### **CONSUMER UNIT:**

SIZE: L 410MM × W 230MM × H 70MM

GROSS WEIGHT: 1.16 KG

BARCODE EAN-13: 9 320594 027 070

AVAILABLE IN:

FOR MORE INFORMATION VISIT www.phoenixtapware.com.au