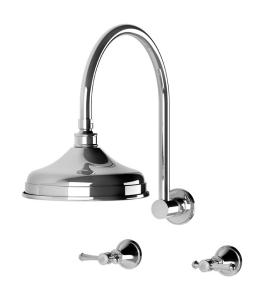

# **NOSTALGIA LEVER**

## SHOWER SET

PRODUCT CODE: NS121L CHR FINISH: **CHROME** WELS: 3 STAR - 8.0 LT/MIN

#### PACKAGING INCLUDES

- I x Shower arm
- I x Shower rose
- I x Hot tap
- I x Cold tap
- $I \times Installation kit$ I × Installation instructions
- I x Warranty card

303

PLEASE CLICK HERE TO VIEW FULL WARRANTY