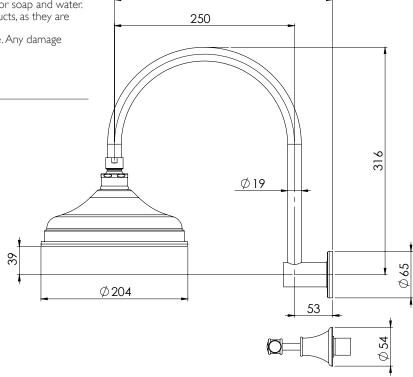

## **SPECIFICATIONS**

# **NOSTALGIA LEVER**

## SHOWER SET

PRODUCT CODE: NS121L CHR FINISH: **CHROME** WELS: 3 STAR - 8.0 LT/MIN

#### **INFORMATION:**

TEMPERATURE RATING: MIN 1° - MAX 75° PRESSURE RATING: MIN 150 kPa -MAX 500 kPa



AVAILARLE INI-



FOR MORE INFORMATION VISIT www.phoenixtapware.com.au

### MAINTENANCE AND CARE:

All surfaces should be cleaned with mild liquid detergent or soap and water.

Do not use cream cleaners or citrus based cleaning products, as they are

Use of unsuitable cleaning agents may damage the surface. Any damage caused in this way will not be covered by warranty.

#### PACKAGING INCLUDES

- I x Shower arm
- I x Shower rose
- I x Hot tap
- I x Cold tap
- $I \times Installation kit$ I × Installation instructions
- I x Warranty card



303









PLEASE CLICK HERE TO VIEW FULL WARRANTY

03 9780 4200

product over time. All measurements are shown in millimetres.