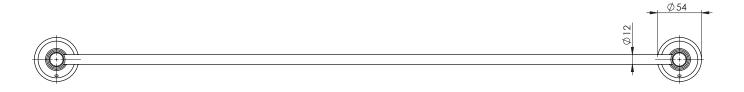

## SINGLE TOWEL RAIL 760MM

PRODUCT CODE:

FINISH:

WELS:

NS802 CHR
CHROME

N/A