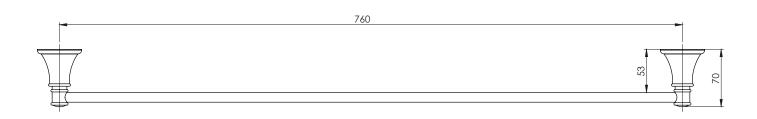

## SINGLE TOWEL RAIL 760MM

PRODUCT CODE:

FINISH:

WELS:

NS802 CHR
CHROME

N/A