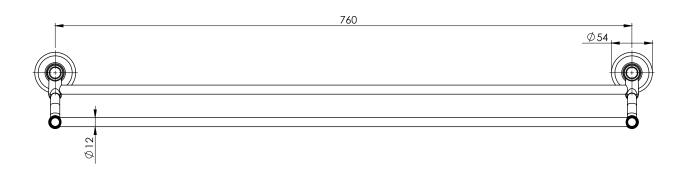

## **DOUBLE TOWEL RAIL 760MM**

PRODUCT CODE: FINISH: WELS:

**CHROME** N/A

NS811 CHR