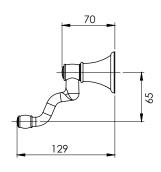

## **DOUBLE TOWEL RAIL 760MM**

PRODUCT CODE: FINISH: WELS:

**CHROME** N/A

NS811 CHR