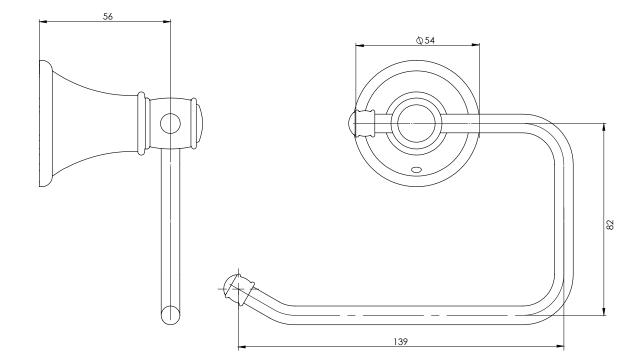

While we aim to ensure the specifications shown are correct at time of printing. Phoenix Tapware reserves the right to make modifications without prior notice. Always use the physical product measurements for mark-ups and roughing-in as the line drawing shown may differ from the actual product over time. All measurements are shown in millimetres. PLEASE <u>CLICK HERE</u> TO VIEW FULL WARRANTY