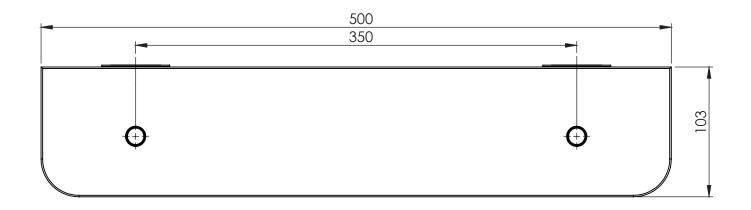

## PACKAGING INCLUDES

- I x Glass shelf
- 2 x Flanges
- I x Installation kit
- $I \times Installation instructions$
- I x Warranty card

FOR MORE INFORMATION VISIT www.phoenixtapware.com.au

PLEASE CLICK HERE TO VIEW FULL WARRANTY