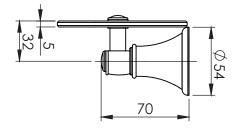

## PACKAGING INCLUDES

- I x Glass shelf
- 2 x Flanges
- I x Installation kit
- $I \times Installation instructions$
- I x Warranty card

FOR MORE INFORMATION VISIT www.phoenixtapware.com.au

PLEASE CLICK HERE TO VIEW FULL WARRANTY