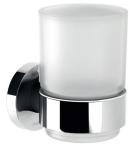

# TUMBLER & HOLDER ROUND PLATE

PRODUCT CODE: FINISH: WELS: RA50700C CHROME N/A

### PACKAGING INCLUDES

- I × Wall mounted holder (twin fixing)
- I × Glass tumbler
- I x Installation kit
- I × Installation instructions
- I × Warranty card

While we aim to ensure the specifications shown are correct at time of printing Phoenix Tapware reserves the right to make modifications without prior notice. Always use the physical product measurements for mark-ups and roughing-in as the line drawing shown may differ from the actual product over time. All measurements are shown in millimetres.