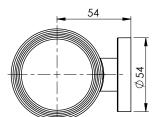

#### CONSUMER UNIT:

| SIZE:           | L 140MM x W 110MM<br>x H 90MM |
|-----------------|-------------------------------|
| GROSS WEIGHT:   | 0.5 KG                        |
| BARCODE EAN-13: | 9 320594 024 796              |

### PACKAGING INCLUDES

- I × Wall mounted holder (twin fixing)
- I × Glass tumbler
- I x Installation kit
- I × Installation instructions
- I × Warranty card

While we aim to ensure the specifications shown are correct at time of printing Phoenix Tapware reserves the right to make modifications without prior notice. Always use the physical product measurements for mark-ups and roughing-in as the line drawing shown may differ from the actual product over time. All measurements are shown in millimetres.