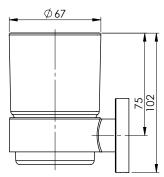

#### CONSUMER UNIT:

| SIZE:           | L 140MM x W 110MM<br>x H 90MM |
|-----------------|-------------------------------|
| GROSS WEIGHT:   | 0.5 KG                        |
| BARCODE EAN-13: | 9 320594 024 796              |

### PACKAGING INCLUDES

- I × Wall mounted holder (twin fixing)
- I × Glass tumbler
- I x Installation kit
- I × Installation instructions
- I × Warranty card

While we aim to ensure the specifications shown are correct at time of printing Phoenix Tapware reserves the right to make modifications without prior notice. Always use the physical product measurements for mark-ups and roughing-in as the line drawing shown may differ from the actual product over time. All measurements are shown in millimetres.