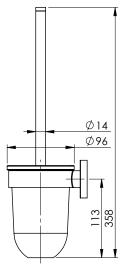

# TOILET BRUSH & HOLDER ROUND PLATE

PRODUCT CODE: FINISH: WELS: RA50800C CHROME N/A

### CONSUMER UNIT:

| SIZE:           | L 390MM × W 130MM<br>× H 130MM |
|-----------------|--------------------------------|
| GROSS WEIGHT:   | 0.95 KG                        |
| BARCODE EAN-13: | 9 320594 024 802               |

#### PACKAGING INCLUDES

- I x Wall mounted holder (twin fixing)
- I x Glass tumbler
- I x Toilet brush
- I x Installation kit
- I × Installation instructions
- I × Warranty card

While we aim to ensure the specifications shown are correct at time of printing Phoenix Tapware reserves the right to make modifications without prior notice. Always use the physical product measurements for mark-ups and roughing-in as the line drawing shown may differ from the actual product over time. All measurements are shown in millimetres.