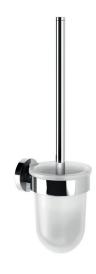

# TOILET BRUSH & HOLDER ROUND PLATE

PRODUCT CODE: FINISH: WELS: RA50800C CHROME N/A

#### PACKAGING INCLUDES

- I x Wall mounted holder (twin fixing)
- I x Glass tumbler
- I x Toilet brush
- I x Installation kit
- I × Installation instructions
- I × Warranty card

While we aim to ensure the specifications shown are correct at time of printing Phoenix Tapware reserves the right to make modifications without prior notice. Always use the physical product measurements for mark-ups and roughing-in as the line drawing shown may differ from the actual product over time. All measurements are shown in millimetres.