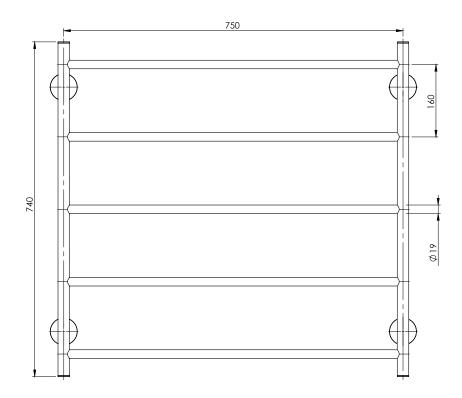

## **TOWEL LADDER 750 X 740MM ROUND PLATE**

PRODUCT CODE: RA871 CHR FINISH: **CHROME** WELS: N/A