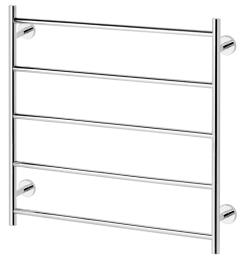

## **TOWEL LADDER 750 X 740MM ROUND PLATE**

PRODUCT CODE: RA871 CHR FINISH: **CHROME** WELS: N/A