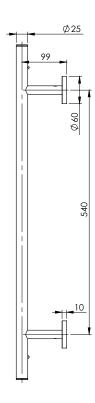

## **TOWEL LADDER 750 X 740MM ROUND PLATE**

PRODUCT CODE: RA871 CHR FINISH: **CHROME** WELS: N/A