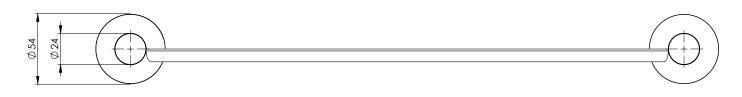

## METAL SHELF ROUND PLATE

PRODUCT CODE: FINISH:

WELS:

RA886 CHR CHROME N/A

### PACKAGING INCLUDES

- I × Metal shelf round plate
- I x Installation kit
- I x Installation instructions
- I x Warranty card

FOR MORE INFORMATION VISIT www.phoenixtapware.com.au

424

PLEASE CLICK HERE TO VIEW FULL WARRANTY