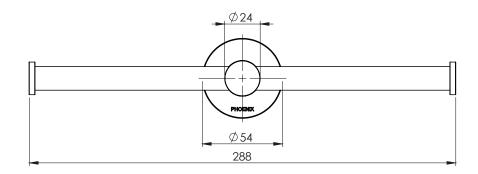

## DOUBLE TOILET ROLL HOLDER **ROUND PLATE**

PRODUCT CODE:

FINISH: WELS:

RA891 CHR **CHROME** N/A