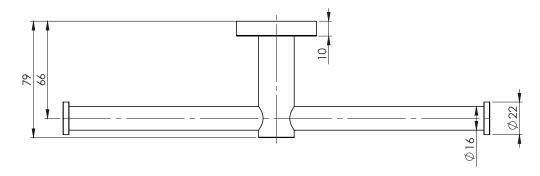

## DOUBLE TOILET ROLL HOLDER **ROUND PLATE**

PRODUCT CODE:

FINISH: WELS:

RA891 CHR **CHROME** N/A