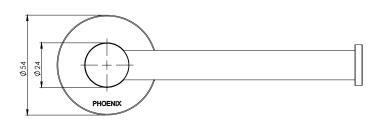

# TOILET ROLL HOLDER **ROUND PLATE**

PRODUCT CODE:

FINISH: WELS:

RA892 CHR **CHROME** N/A