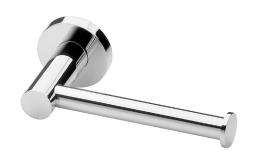

# TOILET ROLL HOLDER **ROUND PLATE**

PRODUCT CODE:

FINISH: WELS:

RA892 CHR **CHROME** N/A