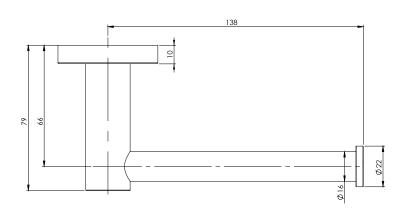

# TOILET ROLL HOLDER **ROUND PLATE**

PRODUCT CODE:

FINISH: WELS:

RA892 CHR **CHROME** N/A