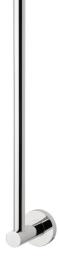

## SPARE TOILET ROLL HOLDER ROUND PLATE

PRODUCT CODE: FINISH: WELS: RA898 CHR CHROME N/A

Ø22

Ø16