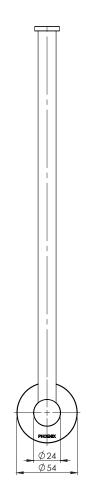

## SPARE TOILET ROLL HOLDER ROUND PLATE

PRODUCT CODE: FINISH: WELS: RA898 CHR CHROME N/A

Ø22

Ø16