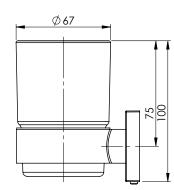

# TUMBLER & HOLDER SQUARE PLATE

PRODUCT CODE:
RS50700C
FINISH:
CHROME
WELS:
N/A

#### **CONSUMER UNIT:**

| SIZE:           | L 140MM × W 110MM<br>× H 90MM |
|-----------------|-------------------------------|
| GROSS WEIGHT:   | 0.5 KG                        |
| BARCODE EAN-13: | 9 320594 024 819              |