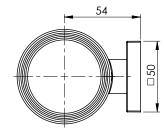

# TUMBLER & HOLDER SQUARE PLATE

PRODUCT CODE:
RS50700C
FINISH:
CHROME
WELS:
N/A

#### **CONSUMER UNIT:**

| SIZE:           | L 140MM × W 110MM<br>× H 90MM |
|-----------------|-------------------------------|
| GROSS WEIGHT:   | 0.5 KG                        |
| BARCODE EAN-13: | 9 320594 024 819              |