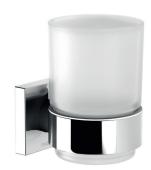

# TUMBLER & HOLDER SQUARE PLATE

PRODUCT CODE:
RS50700C
FINISH:
CHROME
WELS:
N/A

#### PACKAGING INCLUDES

- I x Wall mounted holder (twin fixing)
- I x Glass tumbler
- I x Installation kit
- I x Installation instructions
- I x Warranty card

PLEASE CLICK HERE TO VIEW FULL WARRANTY