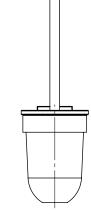

## TOILET BRUSH & HOLDER SQUARE PLATE

PRODUCT CODE: FINISH: WELS: RS50800C CHROME N/A

#### PACKAGING INCLUDES

- I x Wall mounted holder (twin fixing)
- I x Glass tumbler
- I x Toilet brush
- I × Installation kit
- I × Installation instructions
- I × Warranty card