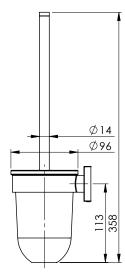

## TOILET BRUSH & HOLDER SQUARE PLATE

PRODUCT CODE: FINISH: WELS: RS50800C CHROME N/A

### CONSUMER UNIT:

| SIZE:           | L 390MM × W 130MM<br>× H 130MM |
|-----------------|--------------------------------|
| GROSS WEIGHT:   | 0.95 KG                        |
| BARCODE EAN-13: | 9 320594 024 826               |