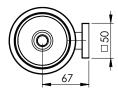

## TOILET BRUSH & HOLDER SQUARE PLATE

PRODUCT CODE: FINISH: WELS: RS50800C CHROME N/A

### CONSUMER UNIT:

| SIZE:           | L 390MM × W 130MM<br>× H 130MM |
|-----------------|--------------------------------|
| GROSS WEIGHT:   | 0.95 KG                        |
| BARCODE EAN-13: | 9 320594 024 826               |