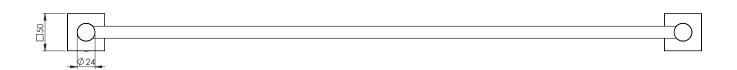

## DOUBLE TOWEL RAIL 800MM **SQUARE PLATE**

PRODUCT CODE:

RS812 CHR **CHROME** 

FINISH: WELS:

N/A