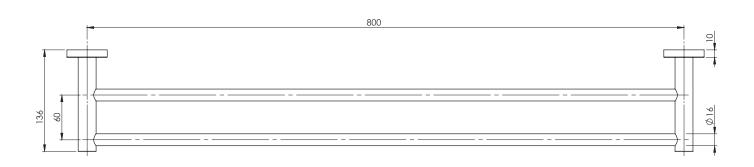

## DOUBLE TOWEL RAIL 800MM **SQUARE PLATE**

PRODUCT CODE:

RS812 CHR **CHROME** 

FINISH: WELS:

N/A