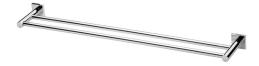

## DOUBLE TOWEL RAIL 800MM **SQUARE PLATE**

PRODUCT CODE:

RS812 CHR **CHROME** 

FINISH: WELS:

N/A