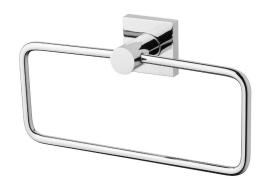

# HAND TOWEL HOLDER SQUARE PLATE

PRODUCT CODE:

FINISH:

WELS:

RS893 CHR

CHROME

WHA