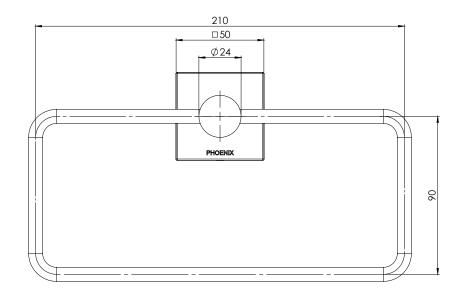

#### PACKAGING INCLUDES

- I x Hand towel holder square plate
- I x Installation kit
- I x Installation instructions
- I x Warranty card \_

PLEASE CLICK HERE TO VIEW FULL WARRANTY