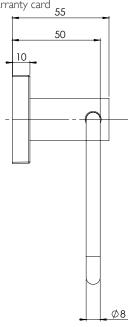

#### PACKAGING INCLUDES

- I x Hand towel holder square plate
- I x Installation kit
- I x Installation instructions
- I x Warranty card \_

PLEASE CLICK HERE TO VIEW FULL WARRANTY