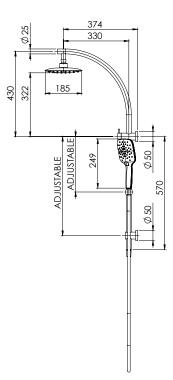

### SPECIFICATIONS

AVAILABLE IN:

FOR MORE INFORMATION VISIT www.phoenixtapware.com.au

#### PACKAGING INCLUDES

- I x Shower rose
- I x Shower arm
- I x Hose
- I × Hand piece
- I × Installation instructions
- I × Warranty card

While we aim to ensure the specifications shown are correct at time of printing Phoenix Tapware reserves the right to make modifications without prior notice. Always use the physical product measurements for mark-ups and roughing-in as the line drawing shown may differ from the actual product over time. All measurements are shown in millimetres. PLEASE CLICK HERE TO VIEW FULL WARRANTY