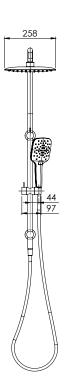

#### PACKAGING INCLUDES

- I x Shower rose
- I x Shower arm
- I x Hose
- I × Hand piece
- I × Installation instructions
- I × Warranty card

While we aim to ensure the specifications shown are correct at time of printing Phoenix Tapware reserves the right to make modifications without prior notice. Always use the physical product measurements for mark-ups and roughing-in as the line drawing shown may differ from the actual product over time. All measurements are shown in millimetres. PLEASE CLICK HERE TO VIEW FULL WARRANTY