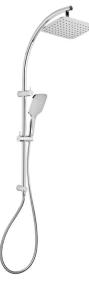

# RUSH

## TWIN SHOWER

| PRODUCT CODE: | RU6530-00           |
|---------------|---------------------|
| FINISH:       | CHROME              |
| WELS:         | 3 STAR - 7.0 LT/MIN |

#### PACKAGING INCLUDES

- I x Shower rose
- I x Shower arm
- I x Hose
- I × Hand piece
- I × Installation instructions
- I × Warranty card

While we aim to ensure the specifications shown are correct at time of printing Phoenix Tapware reserves the right to make modifications without prior notice. Always use the physical product measurements for mark-ups and roughing-in as the line drawing shown may differ from the actual product over time. All measurements are shown in millimetres. PLEASE CLICK HERE TO VIEW FULL WARRANTY