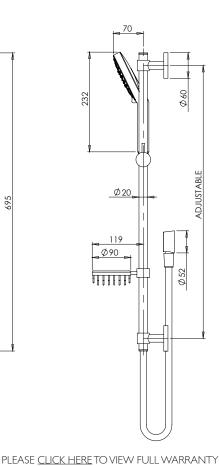

While we aim to ensure the specifications shown are correct at time of printing Phoenix Tapware reserves the right to make modifications without prior notice. Always use the physical product measurements for mark-ups and roughing-in as the line drawing shown may differ from the actual product over time. All measurements are shown in millimetres. \_\_\_\_\_