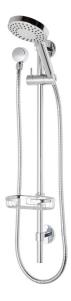

# VIVID

### PREMIUM RAIL SHOWER

| PRODUCT CODE: | V686 CHR            |
|---------------|---------------------|
| FINISH:       | CHROME              |
| WELS:         | 3 STAR - 8.0 LT/MIN |

## SPECIFICATIONS

AVAILABLE IN:

FOR MORE INFORMATION VISIT www.phoenixtapware.com.au