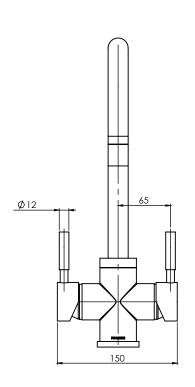

#### **PARTS LIST**

- I. MIXER BODY
- 2. DRESS PLATE
- 3. MIXER HANDLE
- 4. MIXER DOME
- 5. FILTERED WATER MIXER HANDLE
- 6.35MM CARTRIDGE
- 7. MIXER LOCKNUT M37X1.5MM
- 8. 25MM CARTRIDGE
- 9. LOCKING NUT 25MM CARTRIDGE
- 10. MOUNTING PLATE
- II.M6THREADED ROD
- 12. M6 NUT
- 13. FLEXIBLE HOSE 450MM COLD
- 14. FLEXIBLE HOSE 450MM HOT
- **15.** FILTER FLEXIBLE HOSE 450MM
- 16. FILTER MOUNTING PLATE
- 17. SPOUT 220MM GOOSENECK
- 18. PIN LEVER
- 19. GRUB SCREW M5X4MM
- 20. AERATOR RETAINER
- 21. AERATOR
- **22.** O-RING 6X1.5MM
- 23. O-RING 21X2.5MM
- 24. O-RING 7X2.0MM
- 25. O-RING 43X3MM
- **26.** WASHER
- 27. O-RING 6.6X1.0MM
- 28. SPOUT BOSS
- 29. SPOUT DISC
- 30. PULL OUT TOP FLANGE
- 31. O-RING 25X2MM
- **32.** O-RING 26X3.0MM