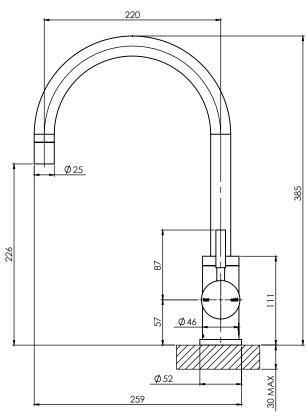

# FILTERED SINK MIXER 220MM GOOSENECK

PRODUCT CODE:V709 CHRFINISH:CHROMEWELS:5 STAR - 6.0 LT/MIN

INFORMATION:

MATERIAL:

TEMPERATURE RATING:

PRESSURE RATING:

MIN 1° - MAX 75°

MIN 150 kPa 
MAX 500 kPa

## FILTERED SINK MIXER 220MM GOOSENECK

PRODUCT CODE:

FINISH: WELS:

V709 CHR CHROME 5 STAR - 6.0 LT/MIN