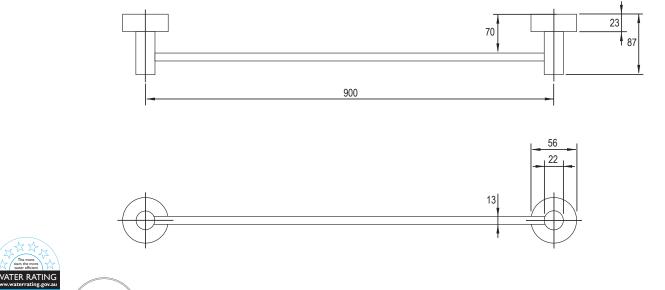

## PACKAGING INCLUDES

- I x Single towel rail 900mm
- I x Installation kit
- I × Installation instructions
- I × Warranty card

PLEASE <u>CLICK HERE</u> TO VIEW FULL WARRANTY

While we aim to ensure the specifications shown are correct at time of printing. Phoenix Tapware reserves the right to make modifications without prior notice. Always use the physical product measurements for mark-ups and roughing-in as the line drawing shown may differ from the actual product over time. All measurements are shown in millimetres.