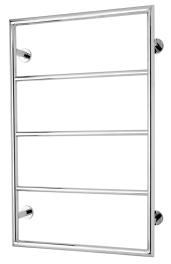

# **HEATED TOWEL LADDER**

PRODUCT CODE: VA875
FINISH: CHROME
WELS: N/A

## **SPECIFICATIONS**

AVAILABLE IN:

FOR MORE INFORMATION VISIT www.phoenixtapware.com.au

PLEASE <u>CLICK HERE</u> TO VIEW FULL WARRANTY