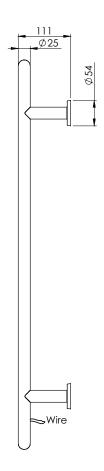

#### PACKAGING INCLUDES

- I x Towel ladder
- 4 × Mounting tubes
- 4 x Dress rings
- I x Power cord
- I x Installation kit
- I × Installation instructions

I ×Warranty card