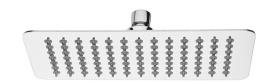

# SHOWER ROSE 250 X 150MM SLIMLINE RECTANGLE

PRODUCT CODE: VS5002-50
FINISH: CHROME
WELS: 3 STAR - 8.5 LT/MIN