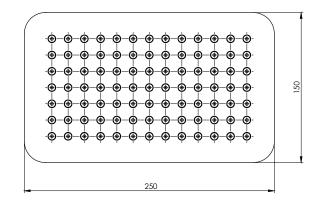

# SHOWER ROSE 250 X 150MM SLIMLINE RECTANGLE

PRODUCT CODE: VS5002-50
FINISH: CHROME
WELS: 3 STAR - 8.5 LT/MIN