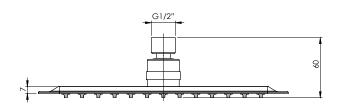

# SHOWER ROSE 250 X 150MM SLIMLINE RECTANGLE

PRODUCT CODE: VS5002-50
FINISH: CHROME
WELS: 3 STAR - 8.5 LT/MIN

#### INFORMATION:

TEMPERATURE RATING: MIN 1° - MAX 75°
PRESSURE RATING: MIN 150 kPa - MAX 500 kPa

www.phoenixtapware.com.au