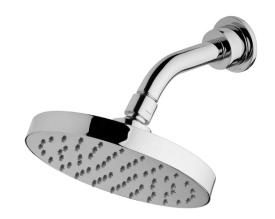

## SHOWER ARM & ROSE 155MM

PRODUCT CODE: VS5900-00 FINISH: CHROME WELS: 3 STAR - 8.0 LT/MIN