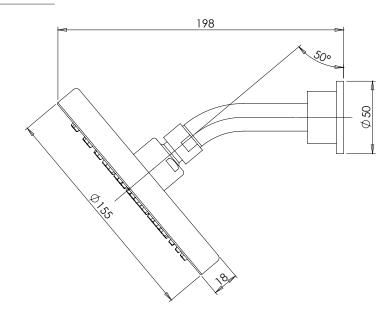

## SHOWER ARM & ROSE 155MM

PRODUCT CODE: VS5900-00 FINISH: CHROME WELS: 3 STAR - 8.0 LT/MIN