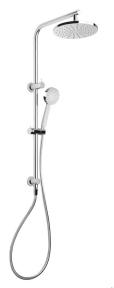

## TWIN SHOWER

PRODUCT CODE: V\$6500-00 FINISH: CHROME WELS: 3 STAR - 7.5 LT/MIN

#### PACKAGING INCLUDES

- I x Shower hand piece
- I x Shower rose
- I x Shower rail
- I x Metal hose2 x Wall brackets
- I x Hand piece slider
- I ×Teflon tape
- Ix Installation kit
- I × Installation instructions
- I x Warranty card