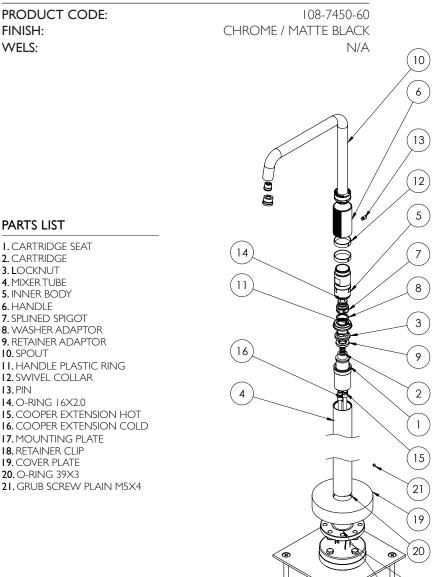

#### PARTS LIST

TOI

I. CARTRIDGE SEAT 2. CARTRIDGE 3. LOCKNUT 4. MIXER TUBE 5. INNER BODY 6. HANDLE 7. SPLINED SPIGOT 8. WASHER ADAPTOR 9. RETAINER ADAPTOR IO. SPOUT **II.** HANDLE PLASTIC RING 12. SWIVEL COLLAR 13 PIN 14. O-RING 16X2.0 **15.** COOPER EXTENSION HOT **16.** COOPER EXTENSION COLD **17.** MOUNTING PLATE 18. RETAINER CLIP 19. COVER PLATE 20. O-RING 39X3 21. GRUB SCREW PLAIN M5X4