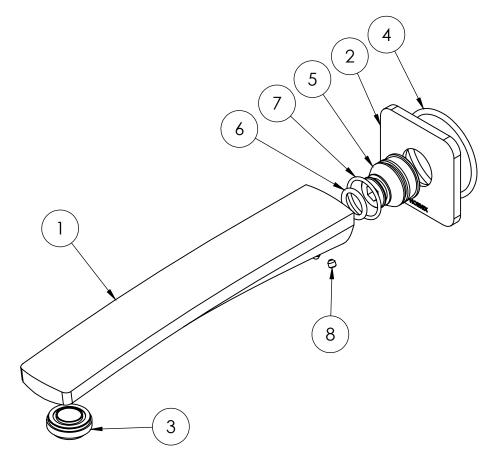

### PARTS LIST

- I. OUTLET
- 2. DRESS PLATE
- 3. AERATOR
- 4. O-RING 46X3.0
- 5. ADAPTOR
- 6. O-RING 13X2.6
- 7. O-RING 21X1.9
- 8. GRUB SCREW M4