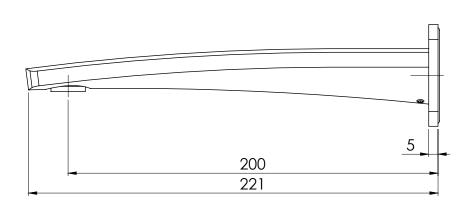

## WALL BATH OUTLET 200MM

PRODUCT CODE: 115-7620-10 FINISH: MATTE BLACK WELS: N/A

INFORMATION:

TEMPERATURE RATING: MIN 1° - MAX 75° PRESSURE RATING: MIN 150 kPa -MAX 500 kPa

FOR MORE INFORMATION VISIT www.phoenixtapware.com.au

### WALL BATH OUTLET 200MM

PRODUCT CODE:

FINISH: WELS:

115-7620-10 MATTE BLACK N/A