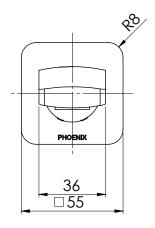

### PARTS LIST

- I. OUTLET
- 2. DRESS PLATE
- 3. AERATOR
- 4. O-RING 46X3.0
- 5. ADAPTOR
- 6. O-RING 13X2.6
- 7. O-RING 21X1.9
- 8. GRUB SCREW M4