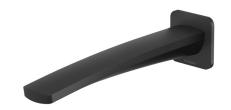

## WALL BATH OUTLET 200MM

PRODUCT CODE: 115-7620-10 FINISH: MATTE BLACK WELS: N/A

INFORMATION:

TEMPERATURE RATING: MIN 1° - MAX 75° PRESSURE RATING: MIN 150 kPa -MAX 500 kPa

FOR MORE INFORMATION VISIT www.phoenixtapware.com.au

### WALL BATH OUTLET 200MM

PRODUCT CODE:

FINISH: WELS:

115-7620-10 MATTE BLACK N/A