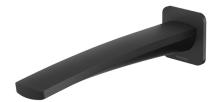

# **MEKKO**

## WALL BATH OUTLET 200MM

PRODUCT CODE: 115-7620-10 FINISH: MATTE BLACK WELS: N/A

INFORMATION:

TEMPERATURE RATING: MIN 1° - MAX 75° PRESSURE RATING: MIN 150 kPa -MAX 500 kPa

FOR MORE INFORMATION VISIT www.phoenixtapware.com.au

## **MEKKO**

### WALL BATH OUTLET 200MM

PRODUCT CODE:

FINISH: WELS:

115-7620-10 MATTE BLACK N/A