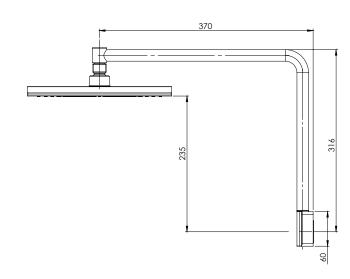

## **SHOWER ARM & ROSE**

PRODUCT CODE: 604-5100-00 FINISH: **CHROME** WELS: 3 STAR - 8.5 LT/MIN