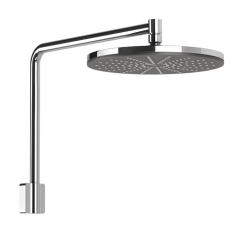

## **SHOWER ARM & ROSE**

PRODUCT CODE: 604-5100-00 FINISH: **CHROME** WELS: 3 STAR - 8.5 LT/MIN