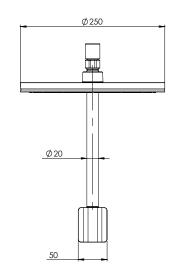

## **SHOWER ARM & ROSE**

PRODUCT CODE: 604-5100-00 FINISH: **CHROME** WELS: 3 STAR - 8.5 LT/MIN