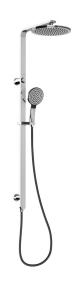

## TWIN SHOWER

PRODUCT CODE: 606-6500-00 FINISH: CHROME WELS: 3 STAR - 8.5 LT/MIN