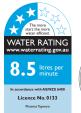

## TWIN SHOWER

PRODUCT CODE: 606-6500-00 FINISH: CHROME WELS: 3 STAR - 8.5 LT/MIN