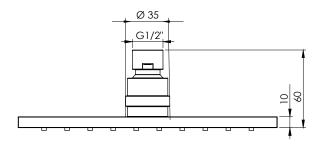

# **SHOWER ROSE 200MM SQUARE**

PRODUCT CODE: LE5003-00
FINISH: CHROME
WELS: 3 STAR - 7.5 LT/MIN

#### INFORMATION:

TEMPERATURE RATING: MIN 1° - MAX 75°
PRESSURE RATING: MIN 150 kPa - MAX 500 kPa

FOR MORE INFORMATION VISIT www.phoenixtapware.com.au