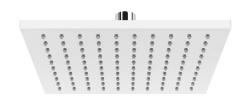

# **SHOWER ROSE 200MM SQUARE**

PRODUCT CODE: LE5003-00
FINISH: CHROME
WELS: 3 STAR - 7.5 LT/MIN