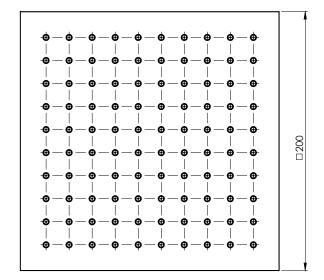

# **SHOWER ROSE 200MM SQUARE**

PRODUCT CODE: LE5003-00
FINISH: CHROME
WELS: 3 STAR - 7.5 LT/MIN