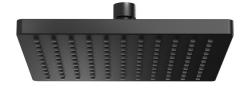

## SHOWER ROSE ONLY 200MM SQUARE

| PRODUCT CODE: | LE5100-10           |
|---------------|---------------------|
| FINISH:       | MATTE BLACK         |
| WELS:         | 3 STAR - 7.5 LT/MIN |

#### PACKAGING INCLUDES

- I x Shower rose 200mm square
- I × Installation instructions
- I x Warranty card

PLEASE <u>CLICK HERE</u> TO VIEW FULL WARRANTY

www.phoenixtapware.com.au 03 9780 4200