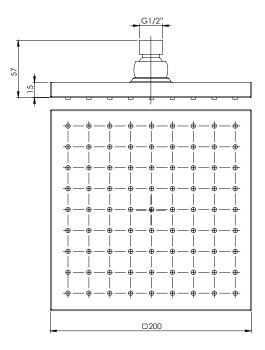

#### **INFORMATION:**

| TEMPERATURE RATING: | MIN 1° - MAX 75°             |
|---------------------|------------------------------|
| PRESSURE RATING:    | MIN 150 kPa -<br>MAX 500 kPa |
| CONSUMER UNIT:      |                              |
| SIZE:               | L 270MM × W 260MM            |

|                 | × H 75MM         |
|-----------------|------------------|
| GROSS WEIGHT:   | 0.674 KG         |
| BARCODE EAN-13: | 9 320594 027 155 |

# SPECIFICATIONS