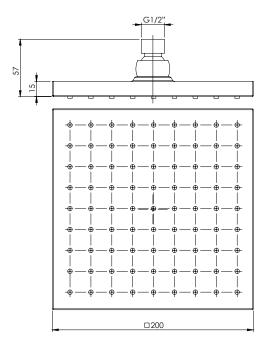

#### PACKAGING INCLUDES

- 1 x Shower rose 200mm square
- I X Installation instructions
- I x Warranty card

While we aim to ensure the specifications shown are correct at time of printing, Phoenix Tapware reserves the right to make modifications without prior notice. Always use the physical product measurements for mark-ups and roughing-in as the line drawing shown may differ from the actual product over time. All measurements are shown in millimetres.