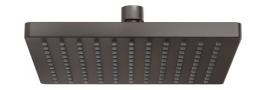

# SHOWER ROSE ONLY 200MM SQUARE

PRODUCT CODE: LE5 100-30 FINISH: **GUN METAL** WELS: 3 STAR - 7.5 LT/MIN