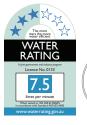

# SHOWER ROSE ONLY 200MM SQUARE

PRODUCT CODE: LE5 100-30 FINISH: **GUN METAL** WELS: 3 STAR - 7.5 LT/MIN