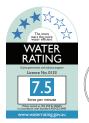

# SHOWER ROSE ONLY 200MM SQUARE

PRODUCT CODE:LE5100-40FINISH:BRUSHED NICKELWELS:3 STAR - 7.5 LT/MIN