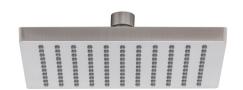

# SHOWER ROSE ONLY 200MM SQUARE

PRODUCT CODE:LE5100-40FINISH:BRUSHED NICKELWELS:3 STAR - 7.5 LT/MIN