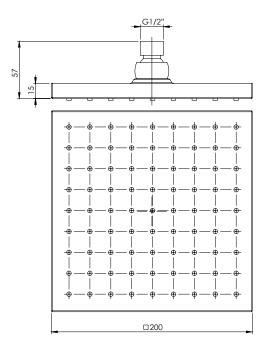

#### **CONSUMER UNIT:**

| SIZE:           | L 270MM $\times$ W 260MM |
|-----------------|--------------------------|
|                 | x H 75MM                 |
| GROSS WEIGHT:   | 0.674 KG                 |
| BARCODE EAN-13: | 9 320594 007 430         |

#### PACKAGING INCLUDES

- $I \times Shower rose 200mm square$
- I X Installation instructions
- I x Warranty card

While we aim to ensure the specifications shown are correct at time of printing, Phoenix Tapware reserves the right to make modifications without prior notice. Always use the physical product measurements for mark-ups and roughing-in as the line drawing shown may differ from the actual product over time. All measurements are shown in millimetres.