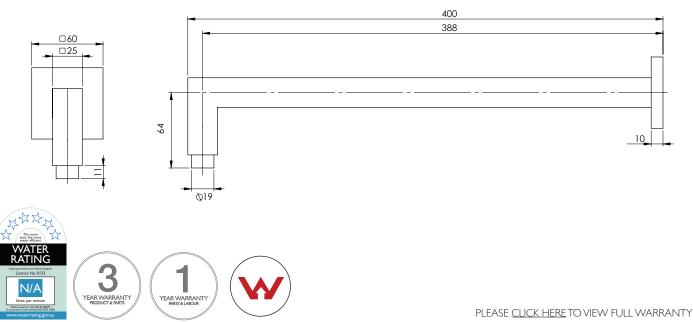

| SIZE:           | L 4/5MM × VV 95MM |
|-----------------|-------------------|
|                 | × H 50MM          |
| GROSS WEIGHT:   | 0.495 KG          |
| BARCODE EAN-13: | 9 320594 007 560  |

#### PACKAGING INCLUDES

- I x Shower arm
- I × Installation instructions
- $I \times Warranty card$ \_

While we aim to ensure the specifications shown are correct at time of printing, Phoenix Tapware reserves the right to make modifications without prior notice. Always use the physical product measurements for mark-ups and roughing-in as the line drawing shown may differ from the actual product over time. All measurements are shown in millimetres.