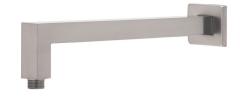

### LEXI

## SHOWER ARM ONLY 400MM SQUARE

| PRODUCT CODE: | LE6000-40      |
|---------------|----------------|
| FINISH:       | BRUSHED NICKEL |
| WELS:         | N/A            |