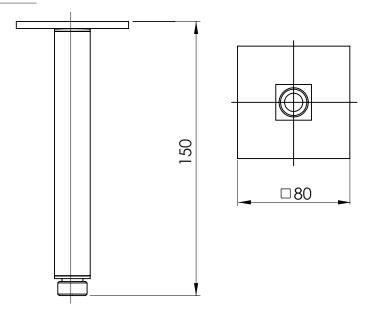

# CEILING ARM ONLY 150MM (SQUARE ARM)

PRODUCT CODE: LE6090-00 FINISH: CHROME WELS: N/A

#### **CONSUMER UNIT:**

| SIZE:           | L 230MM x W 85MM<br>x H 85MM |
|-----------------|------------------------------|
| GROSS WEIGHT:   | 0.5 KG                       |
| BARCODE EAN-13: | 9 320594 027 100             |