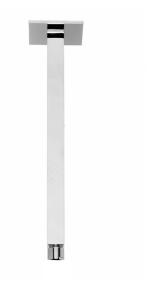

# CEILING ARM ONLY 150MM (SQUARE ARM)

PRODUCT CODE: LE6090-00 FINISH: CHROME WELS: N/A

#### PACKAGING INCLUDES

- I x Shower arm
- I x Dress plate
- I x Installation instructions
- I x Warranty card

PLEASE <u>CLICK HERE</u> TO VIEW FULL WARRANTY