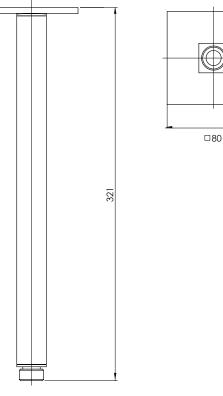

### PACKAGING INCLUDES

- I x Shower arm
- I × Dress plate
- I x Installation instructions \_
- I x Warranty card

While we aim to ensure the specifications shown are correct at time of printing, Phoenix Tapware reserves the right to make modifications without prior notice. Always use the physical product measurements for mark-ups and roughing-in as the line drawing shown may differ from the actual product over time. All measurements are shown in millimetres.