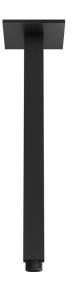

## CEILING ARM 300MM

| PRODUCT CODE: | LE6091-10   |
|---------------|-------------|
| FINISH:       | MATTE BLACK |
| WELS:         | N/A         |