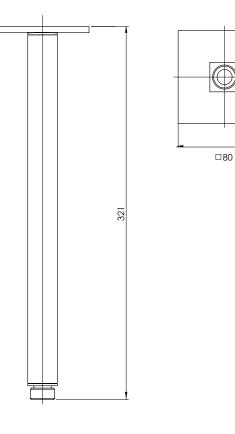

### PACKAGING INCLUDES

- I x Shower arm
- I × Dress plate
- I × Installation instructions
- I x Warranty card

PLEASE <u>CLICK HERE</u> TO VIEW FULL WARRANTY

While we aim to ensure the specifications shown are correct at time of printing Phoenix Tapware reserves the right to make modifications without prior notice. Always use the physical product measurements for mark-ups and roughing-in as the line drawing shown may differ from the actual product over time. All measurements are shown in millimetres.