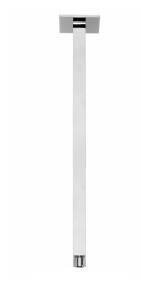

# **CEILING ARM ONLY 450MM**

PRODUCT CODE: LE6092-00 FINISH: CHROME WELS: N/A

#### PACKAGING INCLUDES

- I x Shower arm
- I x Dress plate
- I x Installation instructions
- I x Warranty card