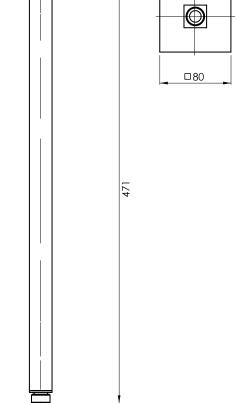

# **CEILING ARM ONLY 450MM**

PRODUCT CODE: LE6092-30 FINISH: **GUN METAL** WELS: N/A

## **INFORMATION:**

TEMPERATURE RATING: MIN 1° - MAX 75° PRESSURE RATING: MIN 150 kPa -MAX 500 kPa

## **SPECIFICATIONS**





## MAINTENANCE AND CARE:

- All surfaces should be cleaned with mild liquid detergent or soap and water.
- Do not use cream cleaners or citrus based cleaning products, as they are
- Use of unsuitable cleaning agents may damage the surface. Any damage caused in this way will not be covered by warranty.

### PACKAGING INCLUDES

- I x Shower arm
- I x Dress plate
- I x Installation instructions
- I x Warranty card

FOR MORE INFORMATION VISIT www.phoenixtapware.com.au













PLEASE CLICK HERE TO VIEW FULL WARRANTY