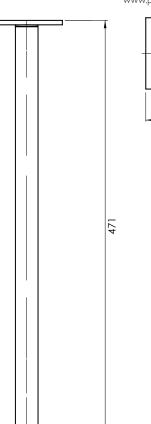

# **CEILING ARM ONLY 450MM**

PRODUCT CODE: LE6092-30 FINISH: **GUN METAL** WELS: N/A

## **INFORMATION:**

TEMPERATURE RATING: MIN 1° - MAX 75° PRESSURE RATING: MIN 150 kPa -MAX 500 kPa

## **SPECIFICATIONS**





## MAINTENANCE AND CARE:

- All surfaces should be cleaned with mild liquid detergent or soap and water.
- Do not use cream cleaners or citrus based cleaning products, as they are
- Use of unsuitable cleaning agents may damage the surface. Any damage caused in this way will not be covered by warranty.

### PACKAGING INCLUDES

- I x Shower arm
- I x Dress plate
- I x Installation instructions
- I x Warranty card

FOR MORE INFORMATION VISIT www.phoenixtapware.com.au













PLEASE CLICK HERE TO VIEW FULL WARRANTY