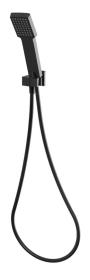

# HAND SHOWER

PRODUCT CODE:LE683 MBFINISH:MATTE BLACKWELS:3 STAR - 7.5 LT/MIN

#### PACKAGING INCLUDES

- I x Shower hand piece
- I x Wall bracket
- I x Hose
- I x Installation kit
- I x Installation instructions
- I x Warranty card

PLEASE <u>CLICK HERE</u> TO VIEW FULL WARRANTY

While we aim to ensure the specifications shown are correct at time of printing, Phoenix Tapware reserves the right to make modifications without prior notice. Always use the physical product measurements for mark-ups and roughing-in as the line drawing shown may differ from the actual product over time. All measurements are shown in millimetres.