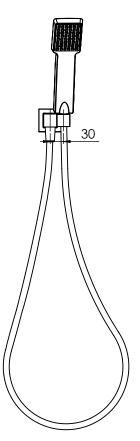

#### PACKAGING INCLUDES

- I x Shower hand piece
- I x Wall bracket
- I x Hose
- I x Installation kit
- I x Installation instructions
- I x Warranty card

PLEASE <u>CLICK HERE</u> TO VIEW FULL WARRANTY

While we aim to ensure the specifications shown are correct at time of printing, Phoenix Tapware reserves the right to make modifications without prior notice. Always use the physical product measurements for mark-ups and roughing-in as the line drawing shown may differ from the actual product over time. All measurements are shown in millimetres.