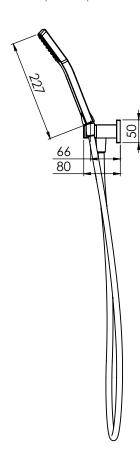

#### PACKAGING INCLUDES

- I x Shower hand piece
- I x Wall bracket
- I x Hose
- I x Installation kit
- I x Installation instructions
- I x Warranty card

PLEASE <u>CLICK HERE</u> TO VIEW FULL WARRANTY

While we aim to ensure the specifications shown are correct at time of printing, Phoenix Tapware reserves the right to make modifications without prior notice. Always use the physical product measurements for mark-ups and roughing-in as the line drawing shown may differ from the actual product over time. All measurements are shown in millimetres.