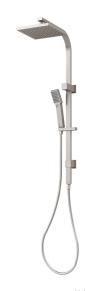

# TWIN SHOWER

PRODUCT CODE:LE726 BNFINISH:BRUSHED NICKELWELS:3 STAR - 7.5 LT/MIN

### PACKAGING INCLUDES

- I x Shower hand piece
- I x Shower rose
- I x Shower rail
- I x Metal hose
- 2 x Wall brackets1 x Hand piece slider
- I x Hand piece s
   I xTeflon tape
- I x Installation kit
- I x Installation instructions
- I x Warranty card