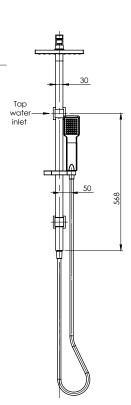

While we aim to ensure the specifications shown are correct at time of printing, Phoenix Tapware reserves the right to make modifications without prior notice. Always use the physical product measurements for mark-ups and roughing-in as the line drawing shown may differ from the actual product over time. All measurements are shown in millimetres.