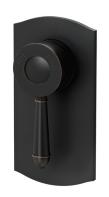

# **NOSTALGIA**

### SHOWER / WALL MIXER

PRODUCT CODE:

NS780-33

FINISH:

ANTIQUE BLACK

WELS:

N/A

INFORMATION:

### SHOWER / WALL MIXER

PRODUCT CODE: FINISH:

WELS:

NS780-33 ANTIQUE BLACK N/A