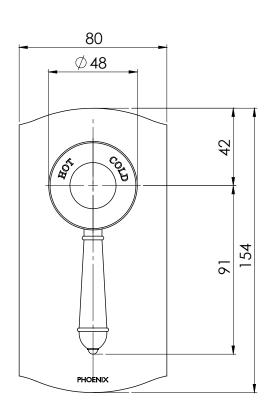

#### **PARTS LIST**

- I. GRUB SCREW M5X6
- 2. HANDLE
- 3. DRESS PLATE
- 4. O-RING 43X2.5MM
- 5. WALL MIXER BODY
- 6.35MM CARTRIDGE
- 7. MIXER SLEEVE
- 8. LOCKNUT
- 9. MIXER DOME
- 10. HANDLE
- II. O-RING 33X2.0MM