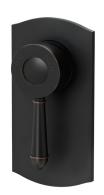

### SHOWER / WALL MIXER

PRODUCT CODE:

NS780-33

FINISH:

ANTIQUE BLACK

WELS:

N/A

INFORMATION:

### SHOWER / WALL MIXER

PRODUCT CODE: FINISH:

WELS:

NS780-33 ANTIQUE BLACK N/A