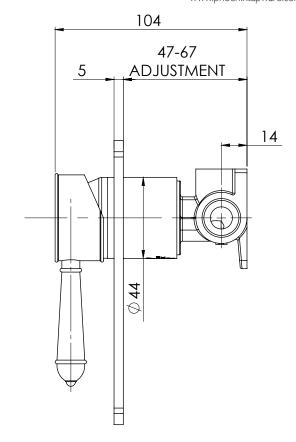

#### **PARTS LIST**

- I. GRUB SCREW M5X6
- 2. HANDLE
- 3. DRESS PLATE
- 4. O-RING 43X2.5MM
- 5. WALL MIXER BODY
- 6.35MM CARTRIDGE
- 7. MIXER SLEEVE
- 8. LOCKNUT
- 9. MIXER DOME
- 10. HANDLE
- II. O-RING 33X2.0MM