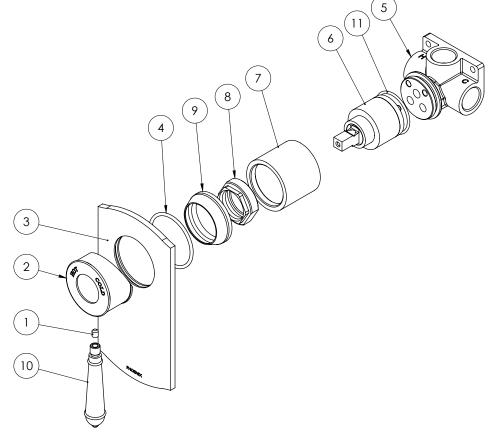

#### **PARTS LIST**

- I. GRUB SCREW M5X6
- 2. HANDLE
- 3. DRESS PLATE
- 4. O-RING 43X2.5MM
- 5. WALL MIXER BODY
- 6.35MM CARTRIDGE
- 7. MIXER SLEEVE
- 8. LOCKNUT
- 9. MIXER DOME
- 10. HANDLE
- II. O-RING 33X2.0MM