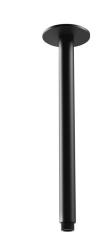

# **CEILING ARM ONLY 300MM**

PRODUCT CODE: V544 MB FINISH: MATTE BLACK WELS: V544 MB