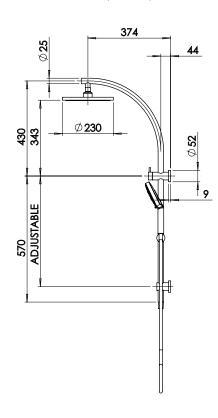

ODUCT CODE:V726 GMFINISH:GUN METALWELS:3 STAR - 7.5 LT/MIN

#### **INFORMATION:**

TEMPERATURE RATING: MIN 1° - MAX 75°
PRESSURE RATING: MIN 150 kPa - MAX 500 kPa

### **SPECIFICATIONS**





FOR MORE INFORMATION VISIT www.phoenixtapware.com.au

### MAINTENANCE AND CARE:

- All surfaces should be cleaned with mild liquid detergent or soap and water.
- Do not use cream cleaners or citrus based cleaning products, as they are abrasive.
- Use of unsuitable cleaning agents may damage the surface. Any damage caused in this way will not be covered by warranty.

#### PACKAGING INCLUDES

- I x Shower hand piece
- I x Shower rose
- I x Shower rail
- I x Metal hose2 x Wall brackets
- I x Hand piece slider
- I ×Teflon taple
- I x Installation kit
- I × Installation instructions
  I × Warranty card













PLEASE <u>CLICK HERE</u> TO VIEW FULL WARRANTY