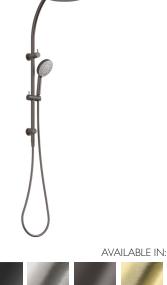

#### PACKAGING INCLUDES

- I x Shower hand piece
- I x Shower rose
- I x Shower rail
- I x Metal hose2 x Wall brackets
- I x Hand piece slider
- I ×Teflon taple
- I x Installation kit
- I × Installation instructions
  I × Warranty card