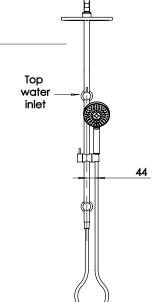

#### PACKAGING INCLUDES

- I x Shower hand piece
- I x Shower rose
- I x Shower rail
- I x Metal hose2 x Wall brackets
- I x Hand piece slider
- I ×Teflon taple
- I x Installation kit
- I × Installation instructions
  I × Warranty card